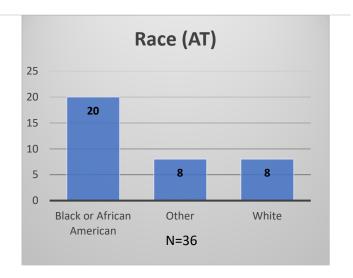

## Daily Data Dashboard – April 13, 2023 Demographics for JTDC Population Thursday Morning Midnight Count

Total # of probation Involved youth<sup>1</sup>: 1,152





**Gender (Juvenile)** 

7,5%

125, 95%







<sup>&</sup>lt;sup>1</sup> Probation Active: Any youth who is pending sentencing with an active social history, has been formally placed on probation or supervision with Cook County Juvenile Probation on the date of the report.

Data sources: cFive Supervisor – Probation Population and RMIS – JTDC Population

■ Female

Male

N=132

<sup>\*</sup>Age, Gender and Race for Criminal Court population (N=1) is not represented in this report.

## Daily Data Dashboard – April 13, 2023 Demographics for JTDC Population Thursday Morning Midnight Count