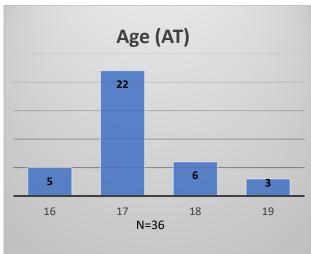

## Daily Data Dashboard – April 13, 2023 Demographics for JTDC Population Thursday Morning Midnight Count

Total # of probation Involved youth<sup>1</sup>: 1,152

**Gender (Juvenile)** 

7,5%

125, 95%

<sup>&</sup>lt;sup>1</sup> Probation Active: Any youth who is pending sentencing with an active social history, has been formally placed on probation or supervision with Cook County Juvenile Probation on the date of the report.

Data sources: cFive Supervisor – Probation Population and RMIS – JTDC Population

■ Female

Male

N=132

<sup>\*</sup>Age, Gender and Race for Criminal Court population (N=1) is not represented in this report.