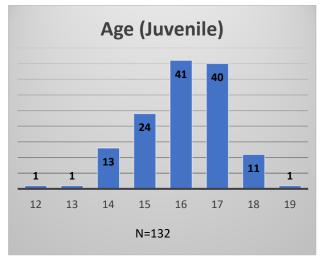

## Daily Data Dashboard – April 13, 2023 Demographics for JTDC Population Thursday Morning Midnight Count

Total # of probation Involved youth<sup>1</sup>: 1,152

**Gender (Juvenile)** 

7,5%

125, 95%

<sup>&</sup>lt;sup>1</sup> Probation Active: Any youth who is pending sentencing with an active social history, has been formally placed on probation or supervision with Cook County Juvenile Probation on the date of the report.

Data sources: cFive Supervisor – Probation Population and RMIS – JTDC Population

■ Female

Male

N=132

<sup>\*</sup>Age, Gender and Race for Criminal Court population (N=1) is not represented in this report.