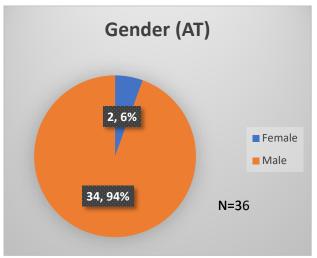

## Daily Data Dashboard – April 13, 2023 Demographics for JTDC Population Thursday Morning Midnight Count

Total # of probation Involved youth<sup>1</sup>: 1,152

**Gender (Juvenile)** 

7,5%

125, 95%

<sup>&</sup>lt;sup>1</sup> Probation Active: Any youth who is pending sentencing with an active social history, has been formally placed on probation or supervision with Cook County Juvenile Probation on the date of the report.

Data sources: cFive Supervisor – Probation Population and RMIS – JTDC Population

■ Female

Male

N=132

<sup>\*</sup>Age, Gender and Race for Criminal Court population (N=1) is not represented in this report.