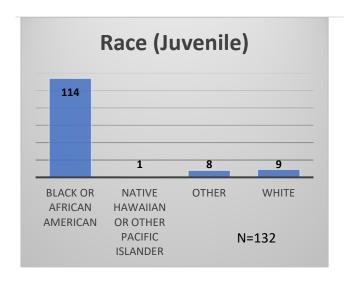

## Daily Data Dashboard – April 13, 2023 Demographics for JTDC Population Thursday Morning Midnight Count

Total # of probation Involved youth<sup>1</sup>: 1,152

**Gender (Juvenile)** 

7,5%

125, 95%

<sup>&</sup>lt;sup>1</sup> Probation Active: Any youth who is pending sentencing with an active social history, has been formally placed on probation or supervision with Cook County Juvenile Probation on the date of the report.

Data sources: cFive Supervisor – Probation Population and RMIS – JTDC Population

■ Female

Male

N=132

<sup>\*</sup>Age, Gender and Race for Criminal Court population (N=1) is not represented in this report.