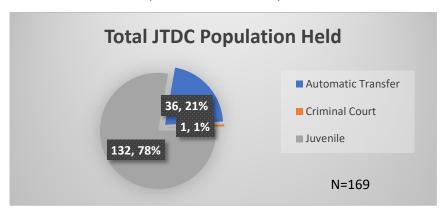

## Daily Data Dashboard – April 13, 2023 Demographics for JTDC Population Thursday Morning Midnight Count

Total # of probation Involved youth<sup>1</sup>: 1,152

**Gender (Juvenile)** 

7,5%

125, 95%

<sup>&</sup>lt;sup>1</sup> Probation Active: Any youth who is pending sentencing with an active social history, has been formally placed on probation or supervision with Cook County Juvenile Probation on the date of the report.

Data sources: cFive Supervisor – Probation Population and RMIS – JTDC Population

■ Female

Male

N=132

<sup>\*</sup>Age, Gender and Race for Criminal Court population (N=1) is not represented in this report.